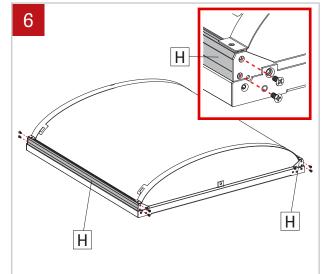

www.lumenwerx.com (T) 514-225-4304 (F) 514-931-4862 @ All rights are reserved to LumenWerx ULC.

FILE NAME:CAVA-T-LED-BOARD-REPLACEMENT

November 11, 2019

Remove the screws from the top extrusion (H).

Repeat on both sides.