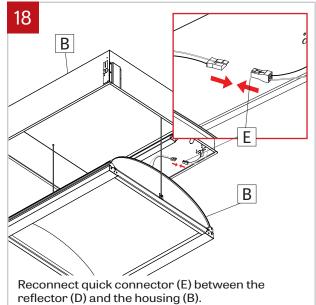

### NOTE: Wire dimming conductors as Class 1

Unscrew and remove the brackets (A) from the housing (B) to get access to the screws.

Remove the screws that hold the pivot system (C) together.

Slowly lower the reflector (D) from the housing (B), retained the safety cable.