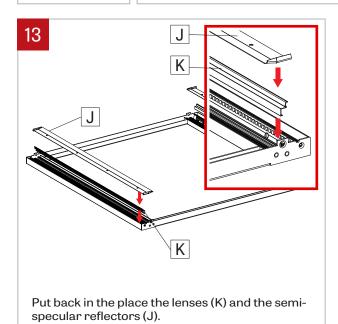

### NOTE: Wire dimming conductors as Class 1

Unscrew and remove the brackets (A) from the housing (B) to get access to the screws.

Remove the screws that hold the pivot system (C) together.

Slowly lower the reflector (D) from the housing (B), retained the safety cable.