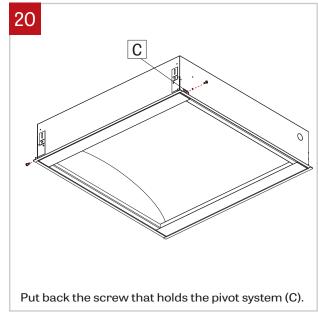

### NOTE: Wire dimming conductors as Class 1

Unscrew and remove the brackets (A) from the housing (B) to get access to the screws.

Remove the screws that hold the pivot system (C) together.

Slowly lower the reflector (D) from the housing (B), retained the safety cable.