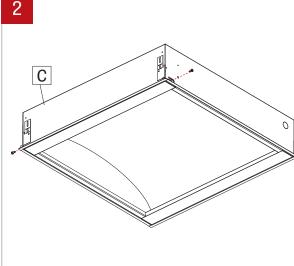

### NOTE: Wire dimming conductors as Class 1

Unscrew and remove the brackets (A) from the housing (B) to get access to the screws.

Remove the screws that hold the pivot system (C) together.

Slowly lower the reflector (D) from the housing (B), retained the safety cable.