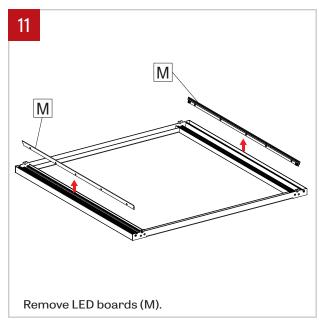

#### LED BOARDS REPLACEMENT - INSTALLATION INSTRUCTIONS



### IMPORTANT: Installation instructions are shown with Cava-T 2x2 and apply to Cava-T 2x2 and Cava-T 1x4

### NOTE: Wire dimming conductors as Class 1



Unscrew and remove the brackets (A) from the housing (B) to get access to the screws.



Remove the screws that hold the pivot system (C) together.



Slowly lower the reflector (D) from the housing (B), retained the safety cable.







www.lumenwerx.com (T) 514-225-4304 (F) 514-931-4862 @ All rights are reserved to LumenWerx ULC.

FILE NAME:CAVA-T-LED-BOARD-REPLACEMENT

November 11, 2019

Remove the screws from the top extrusion (H).

Repeat on both sides.

Page: 1 / 4

## **CAVA-T**

#### LED BOARDS REPLACEMENT - INSTALLATION INSTRUCTIONS

















## **CAVA-T**

#### LED BOARDS REPLACEMENT - INSTALLATION INSTRUCTIONS

















# **CAVA-T**

#### LED BOARDS REPLACEMENT - INSTALLATION INSTRUCTIONS