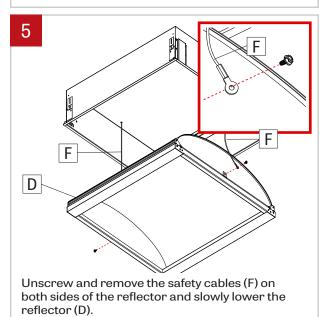

### NOTE: Wire dimming conductors as Class 1

Unscrew and remove the brackets (A) from the housing (B) to get access to the screws.

Remove the screws that hold the pivot system (C) together.

Slowly lower the reflector (D) from the housing (B), retained the safety cable.