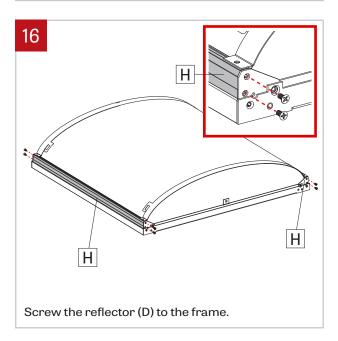

www.lumenwerx.com (T) 514-225-4304 (F) 514-931-4862 @ All rights are reserved to LumenWerx ULC.

FILE NAME:CAVA-T-LED-BOARD-REPLACEMENT

November 11, 2019

Remove the screws from the top extrusion (H).

Repeat on both sides.