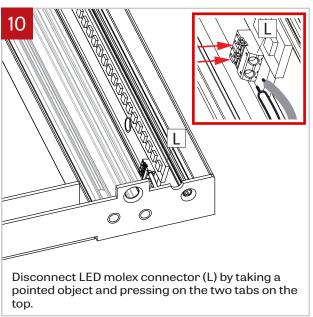

#### LED BOARDS REPLACEMENT - INSTALLATION INSTRUCTIONS



### IMPORTANT: Installation instructions are shown with Cava-T 2x2 and apply to Cava-T 2x2 and Cava-T 1x4

### NOTE: Wire dimming conductors as Class 1



Unscrew and remove the brackets (A) from the housing (B) to get access to the screws.



Remove the screws that hold the pivot system (C) together.



Slowly lower the reflector (D) from the housing (B), retained the safety cable.







www.lumenwerx.com (T) 514-225-4304 (F) 514-931-4862 @ All rights are reserved to LumenWerx ULC.

FILE NAME:CAVA-T-LED-BOARD-REPLACEMENT

November 11, 2019

Remove the screws from the top extrusion (H).

Repeat on both sides.

Page: 1 / 4

## **CAVA-T**

#### LED BOARDS REPLACEMENT - INSTALLATION INSTRUCTIONS

















## **CAVA-T**

#### LED BOARDS REPLACEMENT - INSTALLATION INSTRUCTIONS

















# **CAVA-T**

#### LED BOARDS REPLACEMENT - INSTALLATION INSTRUCTIONS