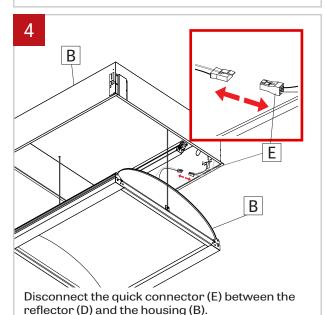

### NOTE: Wire dimming conductors as Class 1

Unscrew and remove the brackets (A) from the housing (B) to get access to the screws.

Remove the screws that hold the pivot system (C) together.

Slowly lower the reflector (D) from the housing (B), retained the safety cable.