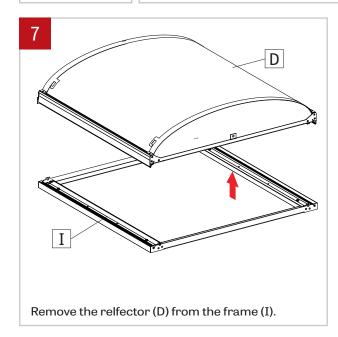

#### LED BOARDS REPLACEMENT - INSTALLATION INSTRUCTIONS



### IMPORTANT: Installation instructions are shown with Cava-T 2x2 and apply to Cava-T 2x2 and Cava-T 1x4

### NOTE: Wire dimming conductors as Class 1



Unscrew and remove the brackets (A) from the housing (B) to get access to the screws.



Remove the screws that hold the pivot system (C) together.



Slowly lower the reflector (D) from the housing (B), retained the safety cable.







www.lumenwerx.com (T) 514-225-4304 (F) 514-931-4862 @ All rights are reserved to LumenWerx ULC.

FILE NAME:CAVA-T-LED-BOARD-REPLACEMENT

November 11, 2019

Remove the screws from the top extrusion (H).

Repeat on both sides.

Page: 1 / 4

## **CAVA-T**

#### LED BOARDS REPLACEMENT - INSTALLATION INSTRUCTIONS

















## **CAVA-T**

#### LED BOARDS REPLACEMENT - INSTALLATION INSTRUCTIONS

















# **CAVA-T**

#### LED BOARDS REPLACEMENT - INSTALLATION INSTRUCTIONS