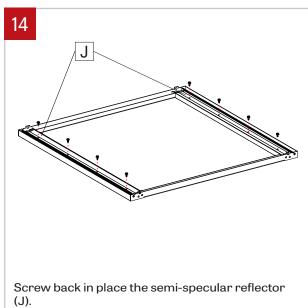

### NOTE: Wire dimming conductors as Class 1

Unscrew and remove the brackets (A) from the housing (B) to get access to the screws.

Remove the screws that hold the pivot system (C) together.

Slowly lower the reflector (D) from the housing (B), retained the safety cable.