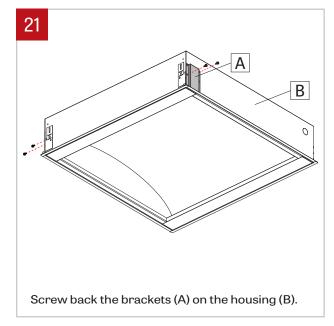

### NOTE: Wire dimming conductors as Class 1

Unscrew and remove the brackets (A) from the housing (B) to get access to the screws.

Remove the screws that hold the pivot system (C) together.

Slowly lower the reflector (D) from the housing (B), retained the safety cable.