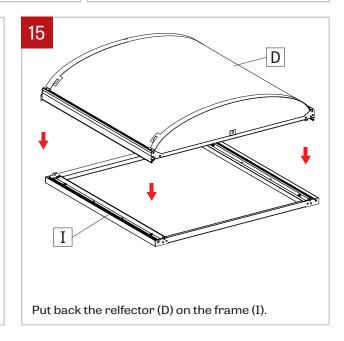

### NOTE: Wire dimming conductors as Class 1

Unscrew and remove the brackets (A) from the housing (B) to get access to the screws.

Remove the screws that hold the pivot system (C) together.

Slowly lower the reflector (D) from the housing (B), retained the safety cable.