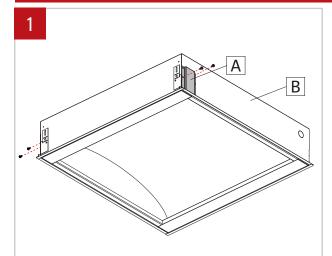

### NOTE: Wire dimming conductors as Class 1

Unscrew and remove the brackets (A) from the housing (B) to get access to the screws.

Remove the screws that hold the pivot system (C) together.

Slowly lower the reflector (D) from the housing (B), retained the safety cable.