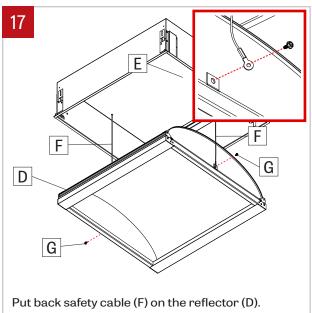

### NOTE: Wire dimming conductors as Class 1

Unscrew and remove the brackets (A) from the housing (B) to get access to the screws.

Remove the screws that hold the pivot system (C) together.

Slowly lower the reflector (D) from the housing (B), retained the safety cable.