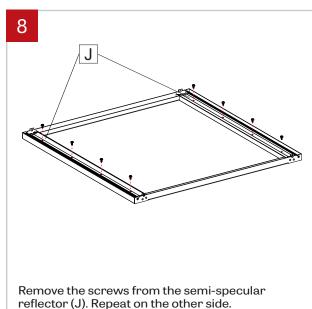

#### LED BOARDS REPLACEMENT - INSTALLATION INSTRUCTIONS



### IMPORTANT: Installation instructions are shown with Cava-T 2x2 and apply to Cava-T 2x2 and Cava-T 1x4

### NOTE: Wire dimming conductors as Class 1



Unscrew and remove the brackets (A) from the housing (B) to get access to the screws.



Remove the screws that hold the pivot system (C) together.



Slowly lower the reflector (D) from the housing (B), retained the safety cable.







www.lumenwerx.com (T) 514-225-4304 (F) 514-931-4862 @ All rights are reserved to LumenWerx ULC.

FILE NAME:CAVA-T-LED-BOARD-REPLACEMENT

November 11, 2019

Remove the screws from the top extrusion (H).

Repeat on both sides.

Page: 1 / 4

## **CAVA-T**

#### LED BOARDS REPLACEMENT - INSTALLATION INSTRUCTIONS

















## **CAVA-T**

#### LED BOARDS REPLACEMENT - INSTALLATION INSTRUCTIONS

















# **CAVA-T**

#### LED BOARDS REPLACEMENT - INSTALLATION INSTRUCTIONS