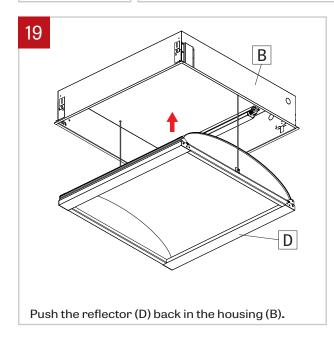

### NOTE: Wire dimming conductors as Class 1

Unscrew and remove the brackets (A) from the housing (B) to get access to the screws.

Remove the screws that hold the pivot system (C) together.

Slowly lower the reflector (D) from the housing (B), retained the safety cable.