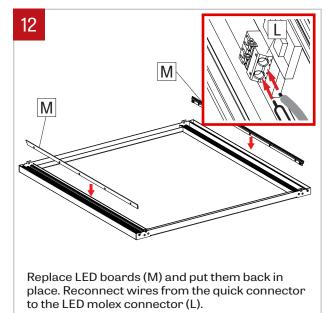

#### LED BOARDS REPLACEMENT - INSTALLATION INSTRUCTIONS



### IMPORTANT: Installation instructions are shown with Cava-T 2x2 and apply to Cava-T 2x2 and Cava-T 1x4

### NOTE: Wire dimming conductors as Class 1



Unscrew and remove the brackets (A) from the housing (B) to get access to the screws.



Remove the screws that hold the pivot system (C) together.



Slowly lower the reflector (D) from the housing (B), retained the safety cable.







www.lumenwerx.com (T) 514-225-4304 (F) 514-931-4862 @ All rights are reserved to LumenWerx ULC.

FILE NAME:CAVA-T-LED-BOARD-REPLACEMENT

November 11, 2019

Remove the screws from the top extrusion (H).

Repeat on both sides.

Page: 1 / 4

## **CAVA-T**

#### LED BOARDS REPLACEMENT - INSTALLATION INSTRUCTIONS

















## **CAVA-T**

#### LED BOARDS REPLACEMENT - INSTALLATION INSTRUCTIONS

















# **CAVA-T**

#### LED BOARDS REPLACEMENT - INSTALLATION INSTRUCTIONS