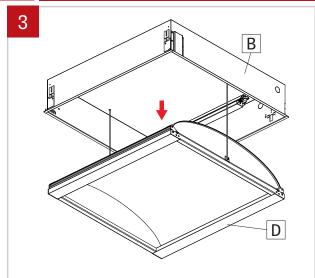

### NOTE: Wire dimming conductors as Class 1

Unscrew and remove the brackets (A) from the housing (B) to get access to the screws.

Remove the screws that hold the pivot system (C) together.

Slowly lower the reflector (D) from the housing (B), retained the safety cable.