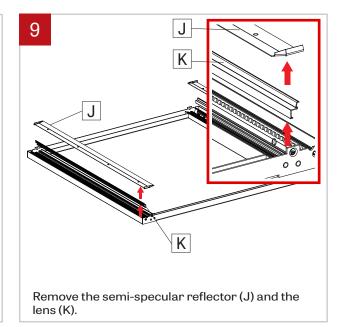

#### LED BOARDS REPLACEMENT - INSTALLATION INSTRUCTIONS



### IMPORTANT: Installation instructions are shown with Cava-T 2x2 and apply to Cava-T 2x2 and Cava-T 1x4

### NOTE: Wire dimming conductors as Class 1



Unscrew and remove the brackets (A) from the housing (B) to get access to the screws.



Remove the screws that hold the pivot system (C) together.



Slowly lower the reflector (D) from the housing (B), retained the safety cable.







www.lumenwerx.com (T) 514-225-4304 (F) 514-931-4862 @ All rights are reserved to LumenWerx ULC.

FILE NAME:CAVA-T-LED-BOARD-REPLACEMENT

November 11, 2019

Remove the screws from the top extrusion (H).

Repeat on both sides.

Page: 1 / 4

## **CAVA-T**

#### LED BOARDS REPLACEMENT - INSTALLATION INSTRUCTIONS

















## **CAVA-T**

#### LED BOARDS REPLACEMENT - INSTALLATION INSTRUCTIONS

















# **CAVA-T**

#### LED BOARDS REPLACEMENT - INSTALLATION INSTRUCTIONS